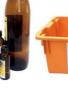

## 食用罐頭

(點心罐、罐頭、奶粉罐、嬰兒 食品罐等) ◎罐頭蓋可以一併丟棄。

瓶子(僅限於餐飲用) ※請取下瓶蓋沖洗瓶內 再按顏色分別放入回收箱內。

透明無色的瓶子

其他顏色的瓶子

藍色、綠色和黑色等