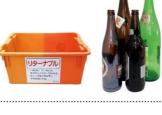

## 食用罐頭

(點心罐、罐頭、奶粉罐、嬰兒 食品罐等) ◎罐頭蓋可以一併丟棄。

瓶子(僅限於餐飲用) ※請取下瓶蓋沖洗瓶內 再按顏色分別放入回收箱內。

透明無色的瓶子

其他顏色的瓶子

藍色、綠色和黑色等