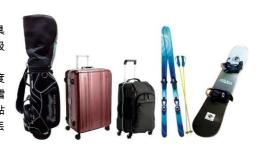

# 可燃性垃圾的清除辦法

- ●每週清運2次垃圾(週一、週四清運區/週二、週五清運區)
- ●清運日當天請於<mark>早上8點30分前</mark>將垃圾放置於規定的清運處。

### 廚房垃圾(食品廚餘、剩飯等)

- ◎請充份瀝乾水份。
- ◎請協助回收廚餘製作堆肥。





#### 塑料、塑膠製品

◎請將保麗龍等體積龐大的物品剪切 成小塊體積。

## 鞋類、橡膠、皮革製品

- ◎請將長型的物品剪切成 30 公分以
- ◎請將皮包與皮帶的金屬部分拆下。





## 剪枝、落葉、草屑

- ◎請使其充分乾燥後,剪切成 30 公分
- 請仔細撢去泥土。

### 其他類

- ◎請清除尿布上的污
- ◎竹串等尖細物品請先 用紙張等包好,以免刺 破垃圾袋。
- ◎棉被、地毯、木製品等

大型物品無法放入指定的可燃性垃圾袋,請剪切成可放入垃圾袋的大小,或 直接拿到清潔中心(焚化廠)丟棄。

# 不可燃性垃圾的清除辦法

- ●每月清運1次垃圾
- 請確認「家庭垃圾清運日程表」上的垃圾清運日。
- ●清運日當天請於<mark>早上8點30分前</mark>將垃圾放置於規定的清運處。

## 金屬製品

◎刀具類請用報紙包好,並註明為 危險物品。





◎丟棄時請注意以免刺破垃圾

# 家電產品

◎請務必取下電器產品內的乾電 池後再丟。





#### 噴霧罐、打火機

◎請徹底用完,並排空氣體後再丟。(請註 明為打火機後再丟)

◎請務必徹底用完,並在罐子上打洞後再 丟。(請於沒有火源的室外進行)

# 其他類

◎行李箱及高爾夫球具 袋請當作不可燃性垃圾 丟棄。

◎在例外情況下,長度 超過 1 公尺的雙板滑雪 板及單板滑雪板亦可貼 上不可燃性貼紙後丟



# 資源垃圾的清除辦法

- ●每月清運1次垃圾
- ●請確認「家庭垃圾清運日程表」上的垃圾清運日。
- ●清運日當天請於早上8點30分前遵守分類規定放置垃圾。

# 鋁罐、鐵罐

# (僅限於飲料罐)

(清涼飲料、啤酒、氣泡酒等容





# 寶特瓶

(飲料、酒類、調味料類等 容器)



# 生鮮托盤

(僅限於沒有圖樣的白色托







## 食用罐頭

(點心罐、罐頭、奶粉罐、嬰兒 食品罐等) ◎罐頭蓋可以一併丟棄。

瓶子(僅限於餐飲用) ※請取下瓶蓋沖洗瓶內 再按顏色分別放入回收箱內。



透明無色的瓶子



其他顏色的瓶子

藍色、綠色和黑色等













# 廢紙類

※以十字打包捆綁好,按種類放置丟棄。

報紙(含夾報傳單)





◎請勿放入塑膠袋或厚紙箱丟棄。

厚紙箱



◎請以清水沖洗並剪開。

牛奶盒等紙盒

(塑膠瓶口的紙盒請將塑膠部分剪 下。)

其他廢紙類(各類廢紙)(包裝紙、紙箱等)



◎請將膠膜等剪下,鋪平疊好,再加以捆綁,放入紙袋內丟棄。

衣物類 平常穿著的衣物、毛衣、和服、腰 床墊、毛巾、毛巾毯、 毛毯也可以丟棄 帶等





◎請勿取下鈕扣與拉鍊等配件。

※請放入塑膠袋內後再丟,以免弄濕





下列物品請當作可燃性垃圾丟棄。 髒污、破損、附著異味與濕掉的物品、棉被、坐墊、電毯 (按鈕部分為不 可燃性垃圾)、布偶、羽絨外套、抹布、雨衣等塑料製品

#### 自行車、電動自行車

塑膠輪圈的自行車也可以當作資 源垃圾丟棄。







暖爐、電暖爐

請取出煤油、乾電池後再丟。



下列紙類請當作可燃性垃圾丟棄。

髒污的紙張、附著異味的紙張、<mark>照片、</mark>加頁相簿、口袋相簿、感熱紙、經 防水加工的紙張、複寫紙、緩衝材、帶有塑膠薄膜的明信片等



下列物品請當作