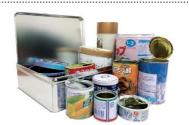

## 食用罐頭

(點心罐、罐頭、奶粉罐、嬰兒 食品罐等) ◎罐頭蓋可以一併丟棄。

瓶子(僅限於餐飲用) ※請取下瓶蓋沖洗瓶內 再按顏色分別放入回收箱內。

透明無色的瓶子

其他顏色的瓶子

藍色、綠色和黑色等