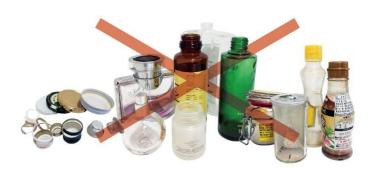

## 食用罐頭

(點心罐、罐頭、奶粉罐、嬰兒 食品罐等) ◎罐頭蓋可以一併丟棄。

瓶子(僅限於餐飲用) ※請取下瓶蓋沖洗瓶內 再按顏色分別放入回收箱內。

透明無色的瓶子

其他顏色的瓶子

藍色、綠色和黑色等

容易弄錯的物品

下列物品請當作不可燃性垃圾丟棄。

金屬製的蓋子、有嚴重髒污的瓶子 (油類或沙拉醬等), 杯子、化妝水及 香水瓶、耐熱玻璃製品(奶瓶等)、板玻璃、陶瓷器的瓶子、芳香劑、外 用藥的瓶子等