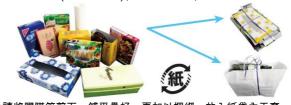

# 廢紙類

※以十字打包捆綁好,按種類放置丟棄。

報紙(含夾報傳單)

◎請勿放入塑膠袋或厚紙箱丟棄。

厚紙箱

◎請以清水沖洗並剪開。

牛奶盒等紙盒

(塑膠瓶口的紙盒請將塑膠部分剪 下。)

其他廢紙類(各類廢紙)(包裝紙、紙箱等)

◎請將膠膜等剪下,鋪平疊好,再加以捆綁,放入紙袋內丟棄。

衣物類 平常穿著的衣物、毛衣、和服、腰 床墊、毛巾、毛巾毯、 毛毯也可以丟棄 帶等

◎請勿取下鈕扣與拉鍊等配件。

※請放入塑膠袋內後再丟,以免弄濕

下列物品請當作可燃性垃圾丟棄。 髒污、破損、附著異味與濕掉的物品、棉被、坐墊、電毯 (按鈕部分為不 可燃性垃圾)、布偶、羽絨外套、抹布、雨衣等塑料製品