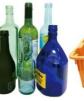

## 食用罐頭

(點心罐、罐頭、奶粉罐、嬰兒 食品罐等) ◎罐頭蓋可以一併丟棄。

瓶子(僅限於餐飲用) ※請取下瓶蓋沖洗瓶內 再按顏色分別放入回收箱內。

透明無色的瓶子

其他顏色的瓶子

藍色、綠色和黑色等