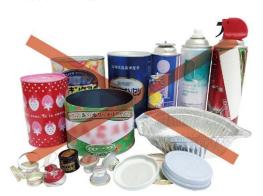

## 食用罐頭

(點心罐、罐頭、奶粉罐、嬰兒 食品罐等) ◎罐頭蓋可以一併丟棄。

瓶子(僅限於餐飲用) ※請取下瓶蓋沖洗瓶內 再按顏色分別放入回收箱內。

透明無色的瓶子

其他顏色的瓶子

藍色、綠色和黑色等

#### 自行車、電動自行車

塑膠輪圈的自行車也可以當作資 源垃圾丟棄。

暖爐、電暖爐

請取出煤油、乾電池後再丟。

下列紙類請當作可燃性垃圾丟棄。

髒污的紙張、附著異味的紙張、<mark>照片、</mark>加頁相簿、口袋相簿、感熱紙、經 防水加工的紙張、複寫紙、緩衝材、帶有塑膠薄膜的明信片等

下列物品請當作不可燃性垃圾丟棄。

噴霧罐、瓦斯罐、入浴劑的罐子、18 公升的罐子、生鏽的罐子、瓶蓋等 食用罐頭以外的物品